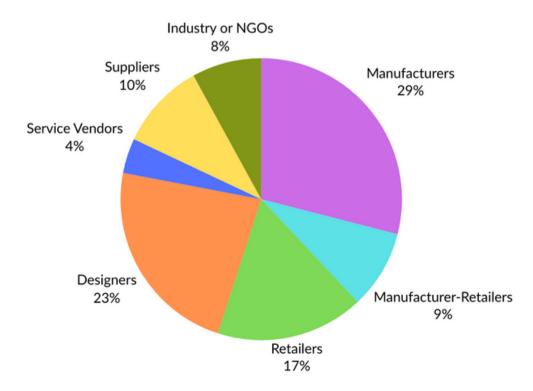

# Membership Brochure 2024

# WHO WE ARE

The Sustainable Furnishings Council is the **nation's leading sustainability resource for the home furnishings industry**. We provide sustainability learning opportunities and tools for manufacturers, retailers, suppliers, and interior designers. Our educational resources foster transparency, literacy, and action in **reducing our industry's environmental impact** and **use of toxins**.





### WHO ARE SFC MEMBERS?



### MEMBER BENEFITS



- Member-exclusive bi-weekly
  Working Groups for networking and peer learning
- **Discounts** on education offered through the SFC Academy
- Invitation to submit guest blog posts
- Virtual & live panel opportunities for member-experts



- **Sustainability onboarding** (assistance with sustainable declarations, targets, and reporting)
- **Public Profile Page** showcasing the company's sustainable practices and reporting to include logo, product photo, and company bio and link to website





- In-person networking social events
- Member product and design
  photography showcased on the SFC
  site with company links
- Member events and profiles featured in monthly newsletters and eBlasts (to over 10K marketing contacts)

# ANNUAL DUES

#### 2024 Dues

Dues cover a